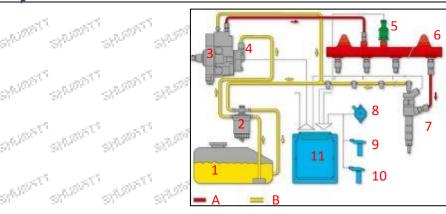

-----------|--|--|--|--|
| A A | brand, logo, part number,<br>series number |  |  |  |  |
| В   | nozzle part number                         |  |  |  |  |

# 2.2.0445110194 Injector's Application Scenarios

© 2022 Shenzhen Shumatt Technology Co., Ltd

Common rail system is an oil supply method refers to the diesel oil from the fuel tank sucked out by the gear pump through the oil-water separator and the gear pump to diesel fine filter, high-pressure pump, common rail pipe, and fuel injector, all together with the closed-loop fuel supply system composed of sensors and ECU that completely separates the generation of injection pressure and the injection process from each other.

Mob/WhatsApp: +86 13410541523 Tel: +8675523215133

Email: <u>ruby@shumatt.com</u> Website: <u>www.shumatt.com</u>



Pic No. 1

|      | 3                     |     | - 6 3                       | - 1        |                             |         | - 1 1 1 1 1 1 1 1 1 1 1 1 1 1 1 1 1 1 1 |
|------|-----------------------|-----|-----------------------------|------------|-----------------------------|---------|-----------------------------------------|
| No.  | Name                  | No. | Name                        | No.        | Name                        | No.     | Name                                    |
| 1    | Tank                  | , 5 | Common Rail Pressure Sensor | 9          | Engine Crankshaft Sensor    | A       | High Pressure Oil<br>Circuit            |
| 61 2 | Diesel Filter         | 6   | Common Rail Pipe            | 10         | Camshaft Sensor             | В       | Low<br>Pr