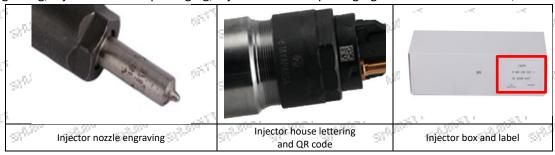

tening torque, injector nozzle tightening torque,

#### (3) Injector Inspection

The factory inspection of the injector is undergone full inspection, random inspection, and batch inspection three inspections. Different brands of test benches are used to test the same fuel injector for a total of no less than three times for factory inspection, and the fuel injector installation testing environment are progressed in dust-free workshop.

Mob/WhatsApp: +86 13410541523 Tel: +8675523215133

Email: ruby@shumatt.com Website: www.shumatt.com



#### 1.7. 0445110194 Injector's Customized Service

(1) Injector's Customized Service: Meet the customized needs of OEM manufacturers for shell lettering, logo engraving, injector internal packaging, injector external packaging and labels customized, etc.



#### (2) Injector's Customized Service Requirements:

The purchased of customized injector are not less than 10 pieces.

Customized injector packages no less than 1000 pieces.

Customized products involve the need of specify logo, the OEM manufacturer needs to provide trademark authorization and the sample of logo image file.

▲ Once the customized fuel injector is sold, it cannot be returned or exchanged if there is no quality problems. 2000 200 Miles

#### 1.8.0445110194 Injector's Packing List and Package Size

## (1) Injector Spare Parts List

| No.         |                                                      | 2                                                                                          | Street Street Street