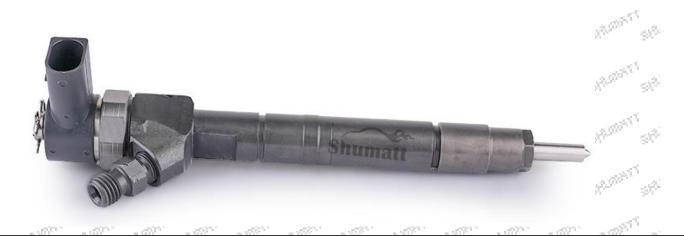

## 0445110194 Injector CRI2.1 Technical File

SKU1: G1W20445110194

SHAME

SHADAGA

# 0445110194 Injector CRI2.1 Technical File