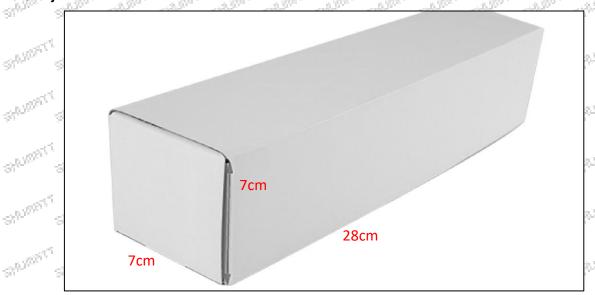

ing, gasket, nozzle protective cover, fuel injector house protective cover, solenoid valve protective cover, VCI anti-rust bag, and air bubble bag to avoid personal injury.

Mob/WhatsApp: +86 13410541523 Tel: +8675523215133

Email: ruby@shumatt.com Website: www.shumatt.com



- ▲ O-ring and gasket are disposable installation accessories, and need to be replaced for re-installation.
  - ▲ The nozzle protective cover, the injector house protective cover, and the solenoid valve protective cover are recyclable accessories that can be reused.
  - ▲ VCI anti-rust bags and bubble bags are non-degradable materials, please dispose of them properly after using.
- ▲ The injector and the installation parts should be coated with appropriate sealing oil during installation.

#### (2) Injector Box Size



| H | No. | Name         | Injector Package Size (cm) |
|---|-----|--------------|----------------------------|
|   | 1   | Injector Box | 28*7*7                     |

#### 1.9.0445110194 Injector's Testing Standard and Certificate

We can provide the factory quality inspection test report of each injector to ensure that each injector delivered meets the engine performance indicators.



Mob/WhatsApp: +86 13410541523 Tel: +8675523215133

Email: ruby@shumatt.com

© 2022 Shenzhen Shumatt Technology Co., Ltd



## 1.10.0445110194 Injector's Warranty Instructions

#### (1) . Product Warranty Conditions and Instructions

It is necessary to provide pictures, videos, or test reports detected by the injector inspection equipment when the injector is abnormal during use as evidence to feed back