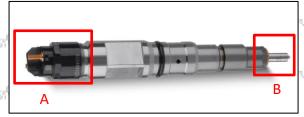

ance manual.

Injector failure caused by failure to replace consumable parts as specified in the vehicle engine maintenance manual.

Injector failure caused by not complying with the intake system fit clearance and exhaust system fit clearance requirements specified in the vehicle engine maintenance manual.

Failure to replace the consumable parts and the fitting clearance of the oil inlet system pipeline and the fuel injector connection in accordance with the fuel intake system specified in the vehicle engine maintenance manual.

#### 1.11.0445110194 Injector's Manufacturer

Injector's manufacturer: Shenzhen Shumatt Technology Co., Ltd

#### 2.0445110194 Injector Technical Support

#### 2.1.0445110194 Injector's Part Number Location

#### 1) E.g.: The injector part number see as follows



| No. | Name                                       |  |  |  |  |
|-----|--------------------------------------------|--|--|--|--|
| A A | brand, logo, part number,<br>series number |  |  |  |  |
| В   | nozzle part number                         |  |  |  |  |

# 2.2.0445110194 Injector's Application Scenarios

© 2022 Shenzhen Shumatt Technology Co., Ltd

Common rail system is an oil supply method refers to the diesel oil from the fuel tank sucked out by the gear pump through the oil-water separator and the gear pump to diesel fine filter, high-pressure pump, common rail pipe, and fuel injector, all together with the closed-loop fuel supply system composed of sensors and ECU that completely separates the generation of injection pressure and the injection process from each other.

Mob/What